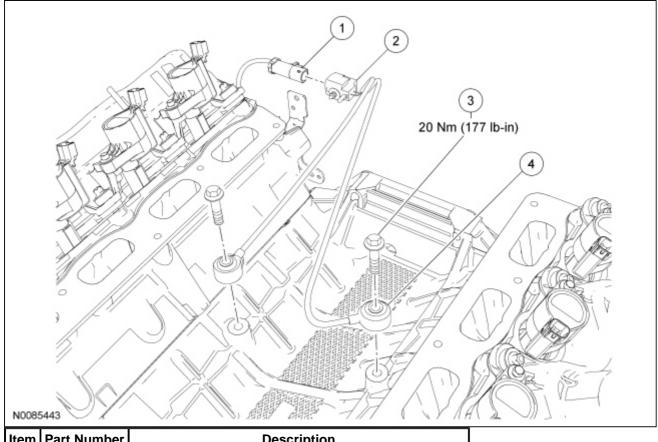

## Knock Sensor (KS) — 4.6L (3V)

| Item | Part Number | Description                                             |
|------|-------------|---------------------------------------------------------|
| 1    | 14A464      | Knock Sensor (KS) electrical connector (part of 12B637) |
| 2    | _           | Pin-type retainer (part of 12A699)                      |
| 3    | W500110     | KS bolt (2 required)                                    |
| 4    | 12A699      | <u>KS</u>                                               |

## **Removal and Installation**

- 1. Remove the intake manifold. For additional information, refer to Section 303-01B.
- 2. Disconnect the Knock Sensor (KS) electrical connector.
  - Detach the pin-type retainer.
- 3. Remove the 2 bolts and the  $\underline{KS}$ .
  - To install, tighten to 20 Nm (177 lb-in).
- 4. To install, reverse the removal procedure.